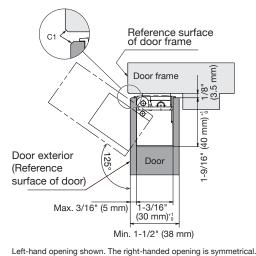

lation (no frame side mortising).
- Allows vertical, horizontal and depth adjustment.
- The opening angle is 125°.
- Durability: successfully passed 300,000 open/close private cycles.

### DOOR SPECIFICATION

| Min. Door thickness | 1-1/2" (38 mm)                                          |
|---------------------|---------------------------------------------------------|
| Max. Door weight    | 110 lbs (50 kg)/ 2 hinges<br>143 lbs (65 kg)/ 3 hinges  |
| Max. Door size      | Width: 35-7/16" (900 mm)<br>Height: 106-5/16" (2700 mm) |

The required quantity of hinges depends on the stiffness and curvature of the door. Install the door and check to determine the appropriate amount of hinges.

## FOR YOUR SAFETY AND CORRECT INSTALLATION

Meaning of symbols



### INSTALLATION DRAWING (EXAMPLE)



# CUT OUT DRAWING FOR DOOR AND DOOR FRAME



\*1 The diameter and depth of the pilot hole depends on the strength of the timber. Drill pilot holes before installing hinges. The position of the screw on the fixed side depends on the adjusted position of the hinge.

\*2 The value when the machining allowance is 5mm.

Toll Free: (800) 562-5267



# COMPONENT PARTS (PER BOX)



#### 1 Hinge Installation

#### Installing Hinge to Door



#### 2 Adjusting Door Position





• Installing Hinge to Door frame

3





- Horizontal adjustment 1/16" (+1 mm)
- Depth adjustment 1/8" (±3 mm)

Door

Use supports on the door

Door frame

Supports (Not provided)





3 Hinge Installation After adjustments are finished, fasten fixing screws to complete installation. Please note: Vertical and depth adjustme