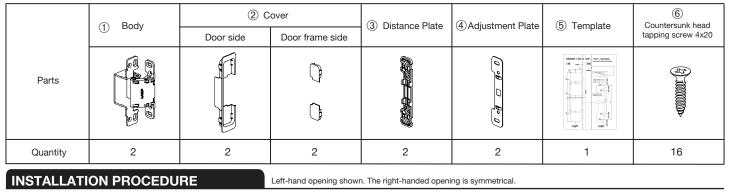

x. Door weight    | 110 lbs (50 kg)/ 2 hinges<br>143 lbs (65 kg)/ 3 hinges  |
| Max. Door size      | Width: 35-7/16" (900 mm)<br>Height: 106-5/16" (2700 mm) |

The required quantity of hinges depends on the stiffness and curvature of the door. Install the door and check to determine the appropriate amount of hinges.

## FOR YOUR SAFETY AND CORRECT INSTALLATION

Meaning of symbols



### INSTALLATION DRAWING (EXAMPLE)



# CUT OUT DRAWING FOR DOOR AND DOOR FRAME



\*1 The diameter and depth of the pilot hole depends on the strength of the timber. Drill pilot holes before installing hinges. The position of the screw on the fixed side depends on the adjusted position of the hinge.

\*2 The value when the machining allowance is 5mm.

Toll Free: (800) 562-5267



# COMPONENT PARTS (PER BOX)



#### 1 Hinge Installation

#### Installing Hinge to Door



#### 2 Adjusting Door Position





• Installing Hinge to Door frame

3





- Horizontal adjustment 1/16" (+1 mm)
- Depth adjustment 1/8" (±3 mm)

Door

Use supports on the door

Door frame

Supports (Not provided)





3 Hinge Installation After adjustments are finished, fasten fixing screws to complete installation. Please note: Vertical and depth adjustments will not be possible after this step.





Phone: 514-312-5267 Toll Free: (833) 312-5267





www.sugatsune.ca