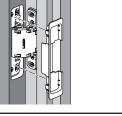

#### 2 Adjusting Door Position

• Installing Hinge to Door frame

3

- Horizontal adjustment 1/16" (+1 mm)
- Depth adjustment 1/8" (±3 mm)

Door

Use supports on the door

Door frame

Supports (Not provided)