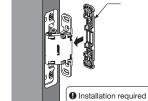

| Width: 35-7/16" (900 mm)<br>Height: 106-5/16" (2700 mm) |

The required quantity of hinges depends on the stiffness and curvature of the door. Install the door and check to determine the appropriate amount of hinges.

## FOR YOUR SAFETY AND CORRECT INSTALLATION

Meaning of symbols



### INSTALLATION DRAWING (EXAMPLE)



# CUT OUT DRAWING FOR DOOR AND DOOR FRAME



\*1 The diameter and depth of the pilot hole depends on the strength of the timber. Drill pilot holes before installing hinges. The position of the screw on the fixed side depends on the adjusted position of the hinge.

\*2 The value when the machining allowance is 5mm.

Toll Free: (800) 562-5267



# COMPONENT PARTS (PER BOX)



#### 1 Hinge Installation

#### Installing Hinge to Door



#### 2 Adjusting Door Position





• Installing Hinge to Door frame

3





- Horizontal adjustment 1/16" (+1 mm)
- Depth adjustment 1/8" (±3 mm)

Door

Use supports on the door

Door frame

Supports (Not provided)





3 Hinge Installation After adjustments are finished, fasten fixing screws to complete installation. Please note: Vertical and depth adjustments will not be possible after this step.





Phone: 514-312-5267 Toll Free: (833) 312-5267





www.sugatsune.ca