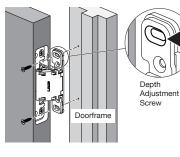

#### 2 Adjusting Door Position

• Installing Hinge to Door frame

3

- Horizontal adjustment 1/16" (+1 mm)
- Depth adjustment 1/8" (±3 mm)

Door

Use supports on the door

Door frame

Supports (Not provided)