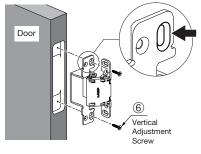

kg)/ 3 hinges  |
| Max. Door size      | Width: 35-7/16" (900 mm)<br>Height: 106-5/16" (2700 mm) |

The required quantity of hinges depends on the stiffness and curvature of the door. Install the door and check to determine the appropriate amount of hinges.

## FOR YOUR SAFETY AND CORRECT INSTALLATION

Meaning of symbols



### INSTALLATION DRAWING (EXAMPLE)



# CUT OUT DRAWING FOR DOOR AND DOOR FRAME



\*1 The diameter and depth of the pilot hole depends on the strength of the timber. Drill pilot holes before installing hinges. The position of the screw on the fixed side depends on the adjusted position of the hinge.

\*2 The value when the machining allowance is 5mm.

Toll Free: (800) 562-5267



# COMPONENT PARTS (PER BOX)



#### 1 Hinge Installation

#### Installing Hinge to Door



#### 2 Adjusting Door Position





• Installing Hinge to Door frame

3





- Horizontal adjustment 1/16" (+1 mm)
- Depth adjustment 1/8" (±3 mm)

Door

Use supports on the door

Door frame

Supports (Not provided)





3 Hinge Installation After adjustments are finished, fasten fixing screws to complete installation. Please note: Vertical and depth adjustments will not be possible after this step.





Phone: 514-312-5267 Toll Free: (833) 312-5267





www.sugatsune.ca