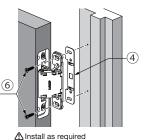

rmine the appropriate amount of hinges.

## FOR YOUR SAFETY AND CORRECT INSTALLATION

Meaning of symbols



### INSTALLATION DRAWING (EXAMPLE)



# CUT OUT DRAWING FOR DOOR AND DOOR FRAME



\*1 The diameter and depth of the pilot hole depends on the strength of the timber. Drill pilot holes before installing hinges. The position of the screw on the fixed side depends on the adjusted position of the hinge.

\*2 The value when the machining allowance is 5mm.

Toll Free: (800) 562-5267



# COMPONENT PARTS (PER BOX)



#### 1 Hinge Installation

#### Installing Hinge to Door



#### 2 Adjusting Door Position





• Installing Hinge to Door frame

3





- Horizontal adjustment 1/16" (+1 mm)
- Depth adjustment 1/8" (±3 mm)

Door

Use supports on the door

Door frame

Supports (Not provided)





3 Hinge Installation After adjustments are finished, fasten fixing screws to complete installation. Please note: Vertical and depth adjustments will not be possible after this step.





Phone: 514-312-5267 Toll Free: (833) 312-5267





www.sugatsune.ca