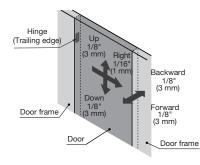

#### 2 Adjusting Door Position

• Installing Hinge to Door frame

3

- Horizontal adjustment 1/16" (+1 mm)
- Depth adjustment 1/8" (±3 mm)

Door

Use supports on the door

Door frame

Supports (Not provided)