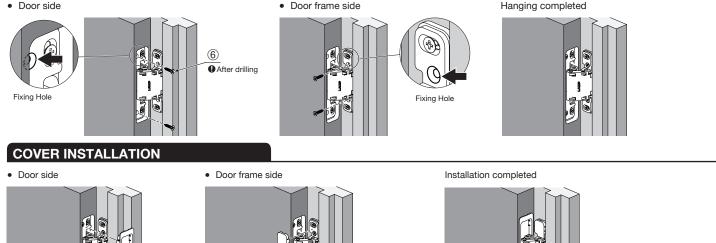

#### 1 Hinge Installation

#### Installing Hinge to Door

3 Hinge Installation After adjustments are finished, fasten fixing screws to complete installation. Please note: Vertical and depth adjustments will not be possible after this step.

Phone: 514-312-5267 Toll Free: (833) 312-5267