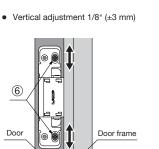

#### 2 Adjusting Door Position

• Installing Hinge to Door frame

3

- Horizontal adjustment 1/16" (+1 mm)
- Depth adjustment 1/8" (±3 mm)

Door

Use supports on the door

Door frame

Supports (Not provided)