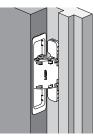

#### 2 Adjusting Door Position

• Installing Hinge to Door frame

3

- Horizontal adjustment 1/16" (+1 mm)
- Depth adjustment 1/8" (±3 mm)

Door

Use supports on the door

Door frame

Supports (Not provided)