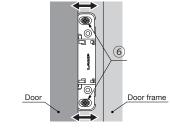

#### 2 Adjusting Door Position

• Installing Hinge to Door frame

3

- Horizontal adjustment 1/16" (+1 mm)
- Depth adjustment 1/8" (±3 mm)

Door

Use supports on the door

Door frame

Supports (Not provided)