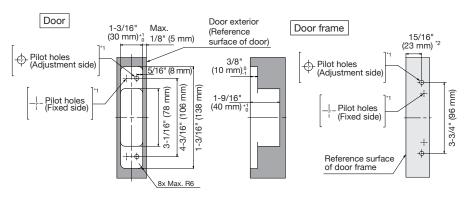

# CUT OUT DRAWING FOR DOOR AND DOOR FRAME

\*1 The diameter and depth of the pilot hole depends on the strength of the timber. Drill pilot holes before installing hinges. The position of the screw on the fixed side depends on the adjusted position of the hinge.

\*2 The value when the machining allowance is 5mm.

Toll Free: (800) 562-5267